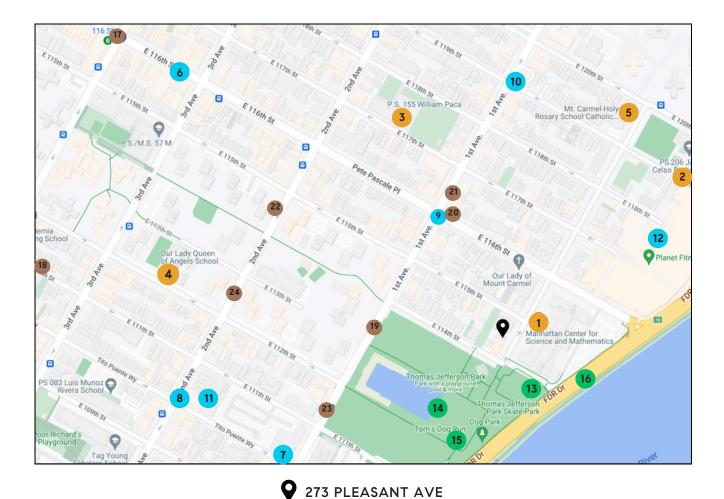

## YOUR NEIGHBORHOOD GUIDE FOR **273 PLEASANT AVE**

| SCHOOLS |
|---------|
|---------|

| SCHOOLS                                                                                                           | STORES & CONVENIENCES        | PARKS AND RECREATIONS                    |
|-------------------------------------------------------------------------------------------------------------------|------------------------------|------------------------------------------|
| Manhattan Center for<br>Science & Mathematics                                                                     | 6 Catrina Mexican Restaurant | 13 Thomas Jefferson Park                 |
| 2 P.S. 206 Jose Celso Barbosa                                                                                     | 7 Amma Grill                 | 14 Thomas Jefferson<br>Recreation Center |
| <b>3</b> P.S. 155 William Paca                                                                                    | 8 La Nostra Pizzeria         | 15 Tom's Dog Run                         |
| Our Lady Queen of<br>Angels School                                                                                | 9 Guajillo Restaurant        | <b>16</b> East River Esplanade           |
| Mt. Carmel-Holy Rosary School                                                                                     | 10 David 's Deli & Grill     |                                          |
| Catholic Elementary School                                                                                        | 11 Puchito Grocery           |                                          |
| TRANSPORTATION                                                                                                    | 12 Costco Wholesale          |                                          |
| TRAIN STATION BUS ST                                                                                              | OPS                          |                                          |
| 17 116 St 19 1                                                                                                    | Av/E 113 St 21 1 Av/E 116 St | 23 1 Av/E 111 St                         |
| <b>18</b> 110 St <b>20</b> E                                                                                      | 22 2 Av/E 116 St             | 24 2 Av/E 113 St                         |
| Sean Sasso<br>Founder of The Coast Tea<br>Licensed Real Estate Sales<br>M: 917.702.6660<br>sean.sasso@compass.com |                              | COMPASS<br>SCAN HERE                     |