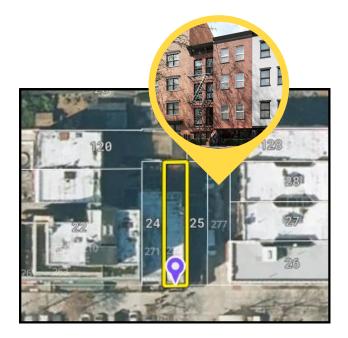

## 273 PLEASANT AVE NEW YORK, NY 10029

| Building class | C3: Walk up apartment         |
|----------------|-------------------------------|
| Tax class      | 2A: Apartments with 4-6 Units |
| Floor area     | 2,400 sf (2.54 FAR)           |
| Dimensions     | 12' x 50'                     |
| Height         | 41 ft                         |
| Stories        | 3                             |
| Units (total)  | 4                             |
| Units (Res)    | 4                             |